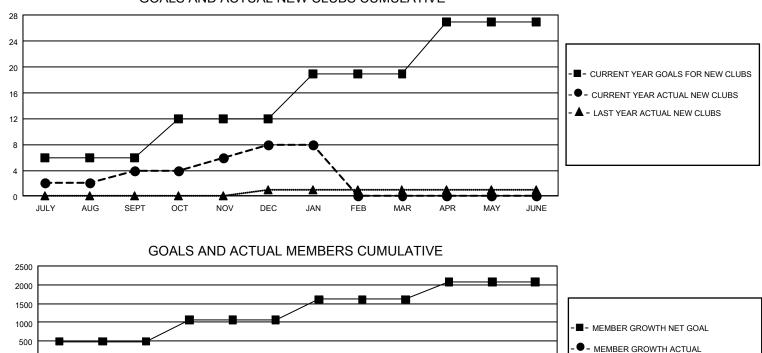

## GAT MONTHLY MEMBERSHIP PROGRESS REPORT

GMT Constitutional Area 4, Group A

REPORT DOES NOT INCLUDE CLUBS IN UNDISTRICTED AREAS.

| Clubs                 |               |           |               | Members<br>RESULTS FOR 2020-2021 |                       |                         |                                                    |  |
|-----------------------|---------------|-----------|---------------|----------------------------------|-----------------------|-------------------------|----------------------------------------------------|--|
| RESULTS FOR 2020-2021 |               |           |               |                                  |                       |                         |                                                    |  |
| QUARTER               | NEW CLUB GOAL | NEW CLUBS | DROPPED CLUBS | QUARTER MEME                     | ER GROWTH NET<br>GOAL | MEMBER GROWTH<br>ACTUAL | DROPPED<br>MEMBERS ACTUAL<br>(including transfers) |  |
| JULY/AUG/SEPT         | 18            | 4         | 12            | JULY/AUG/SEPT                    | 489                   | 494                     | 1,123                                              |  |
| OCT/NOV/DEC           | 18            | 4         | 33            | OCT/NOV/DEC                      | 569                   | 624                     | 1,045                                              |  |
| JAN/FEB/MAR           | 21            | 0         | 2             | JAN/FEB/MAR                      | 551                   | 93                      | 302                                                |  |
| APR/MAY/JUNE          | 24            | 0         | 0             | APR/MAY/JUNE                     | 460                   | 0                       | 0                                                  |  |

GOALS AND ACTUAL NEW CLUBS CUMULATIVE

|       | 527 CLUBS OF 2,106 ADDED 1 OR<br>MORE NEW MEMBERS | GENDER DISTRIBUTION<br>MALE 36,039 (77.37%)               |                                                                                                                                    |                                                                                                                                                                                                            |
|-------|---------------------------------------------------|-----------------------------------------------------------|------------------------------------------------------------------------------------------------------------------------------------|------------------------------------------------------------------------------------------------------------------------------------------------------------------------------------------------------------|
|       |                                                   | FEMALE                                                    | 10,539 (22.63%)                                                                                                                    |                                                                                                                                                                                                            |
| 322   |                                                   | TOTAL FAMILY UNIT MEMBERS                                 |                                                                                                                                    | 1,687                                                                                                                                                                                                      |
| 23    | MEMBERSHIP DATA                                   |                                                           |                                                                                                                                    |                                                                                                                                                                                                            |
| 2,124 |                                                   | FAMILY MEMBERS PAYING HALF DUES                           |                                                                                                                                    | 837                                                                                                                                                                                                        |
| 2,469 |                                                   |                                                           |                                                                                                                                    |                                                                                                                                                                                                            |
|       | 23<br>2,124                                       | 322<br>23<br>2,124<br>MORE NEW MEMBERS<br>MEMBERSHIP DATA | MORE NEW MEMBERS MALE   MALE FEMALE   322 CLICK HERE FOR CUMULATIVE   23 CLICK HERE FOR CUMULATIVE   MEMBERSHIP DATA FAMILY MEMBER | MORE NEW MEMBERS<br>MALE 36,039 (77.37%)<br>FEMALE 10,539 (22.63%)<br>322<br>23<br>2,124<br>MALE 36,039 (77.37%)<br>FEMALE 10,539 (22.63%)<br>TOTAL FAMILY UNIT MEMBERS<br>FAMILY MEMBERS PAYING HALF DUES |

FEB

MAR

APR

MAY

JUNE

0

JULY

AUG

SEPT

ОСТ

NOV

DEC

JAN

-500 -1000 -1500 -2000 -2500 - LAST YEAR MEMBERSHIP ACTUAL